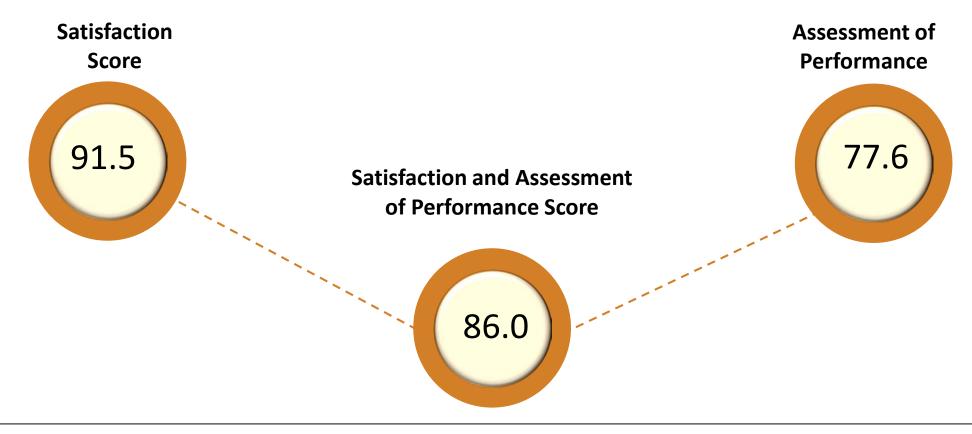

#### 2020 Satisfaction & Assessment of Performance Score

#### Conclusions

Highest Satisfaction and Assessment of Performance Score since new platform began in 2016

Opportunity exists to explain importance of surveys to increase response rate and outreach

Positive feedback to COVID-19 response