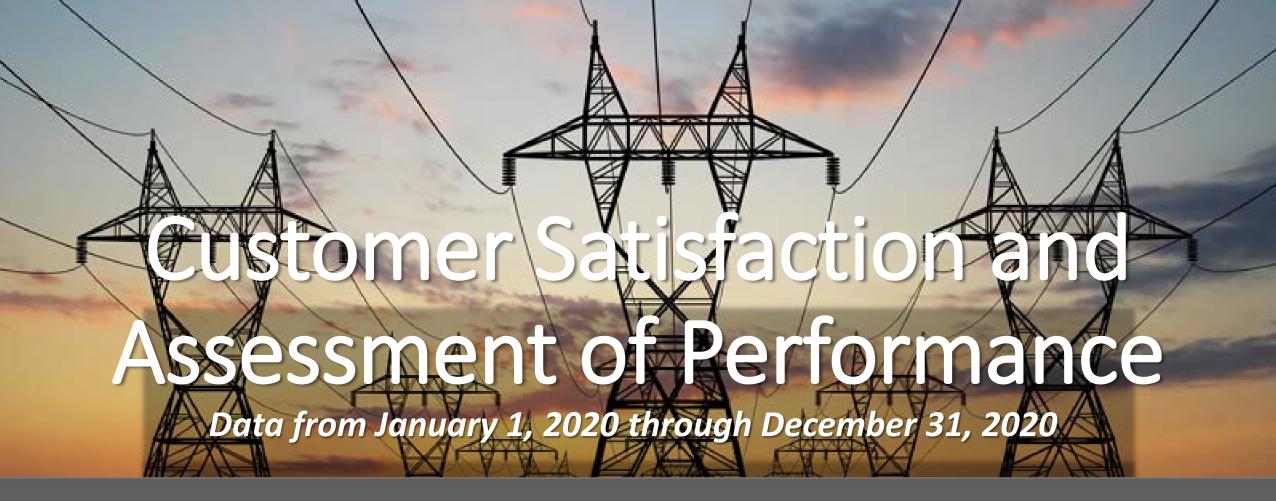

A unified score is achieved by combining 60% of the Satisfaction Score and 40% of the Assessment of Performance.

#### 2020 Satisfaction & Assessment of Performance Score