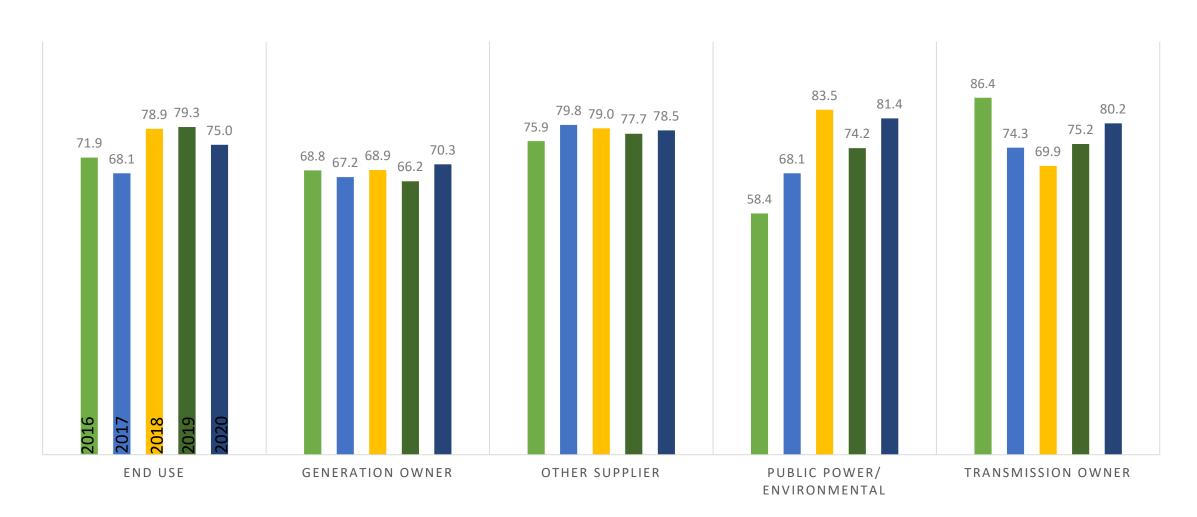

action and Assessment of Performance Final 2020**



The enhanced "Customer Satisfaction and Assessment of Performance" program independently measures two important aspects to the NYISO: customer satisfaction and realizing our mission through our performance.

A unified score is achieved by combining 60% of the Satisfaction Score and 40% of the Assessment of Performance.





#### 2020 Satisfaction & Assessment of Performance Score









#### 2020 Customer Satisfaction Score







### 2020 Assessment of Performance









#### 2020 Customer Inquiry Satisfaction Score







#### 2020 Customer Satisfaction by Survey Channel







#### 2020 Assessment of Performance by Survey Channel







#### 2020 Customer Satisfaction by Sector







### 2020 Assessment of Performance by Sector







#### 2020 Response Totals – All Surveys

# Customer Inquiry

499 Completed Surveys

17% Response rate

# Executive Outreach/CEO

47 Completed Surveys

10% Response rate

## Market Participant

152 Completed Surveys (12%) – MP1

133 Completed Surveys (10%) – MP2

285 Overall Individual Respondents





## Market Participant Feedback

#### **Areas with Improvement**

- Satisfaction:
  - Degree input has been considered
  - Interactions with NYISO and company
  - Overall relationship with NYISO
- Performance:
  - Comprehensive long-term planning
  - Providing factual information
  - Overall service to public interest and consumer

#### **Areas with Decline**

- Satisfaction:
  - Responsiveness
  - Professionalism
  - Transparency
- Performance:
  - Reliably operating NYS bulk electricit