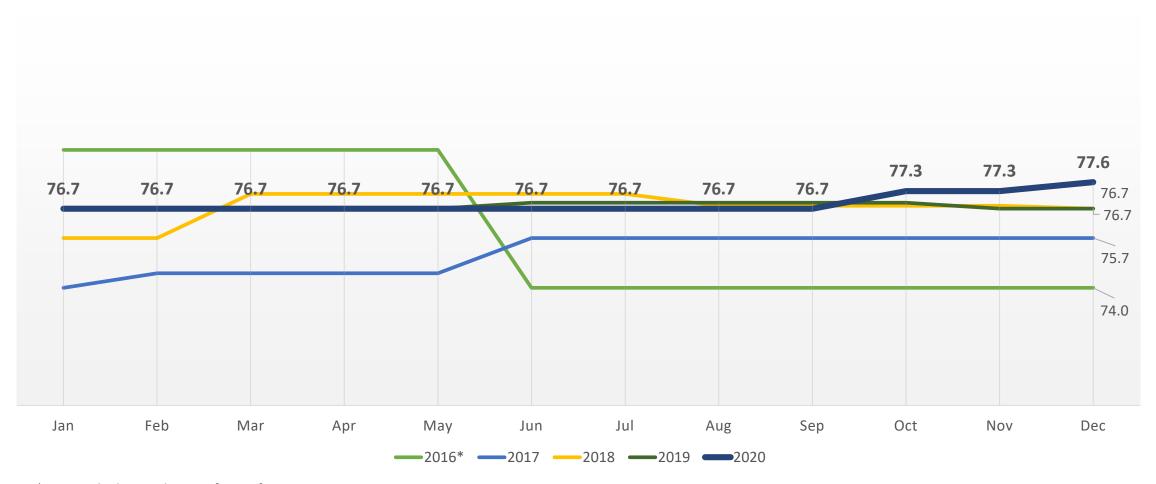

The Customer Satisfaction and Assessment of Performance is comprised of three survey platforms (Customer Inquiry Survey, Market Participant Survey, and CEO Strategic Outreach Survey).



# **Customer Satisfaction and Assessment of Performance Final 2020**



The enhanced "Customer Satisfaction and Assessment of Performance" program independently measures two important aspects to the NYISO: customer satisfaction and realizing our mission through our performance.

A unified score is achieved by combining 60% of the Satisfaction Score and 40% of the Assessment of Performance.





#### 2020 Satisfaction & Assessment of Performance Score









#### 2020 Customer Satisfaction Score







### 2020 Assessment of Performance









#### 2020 Customer Inquiry Satisfaction Score







#### 2020 Customer Satisfaction by Survey Channel







#### 2020 Assessment of Performance by Survey Channel







#### 2020 Customer Satisfaction by Sector







### 2020 Assessment of Performance by Sector







#### 2020 Response Totals – All Surveys

# Customer Inquiry

499 Completed Surveys

17% Response rate

# Executive Outreach/CEO

47 Completed Surveys

10% Response rate

## Market Participant

152 Completed Surveys (12%) – MP1

133 Completed Surveys (10%) – MP2

285 Overall Individual Respondents





## Market Participant Feedback

#### **Areas with Improvement**

- Satisfaction:
  - Degree input has been considered
  - Interactions with NYISO and company
  - Overall relationship with NYISO
- Performance:
  - Comp