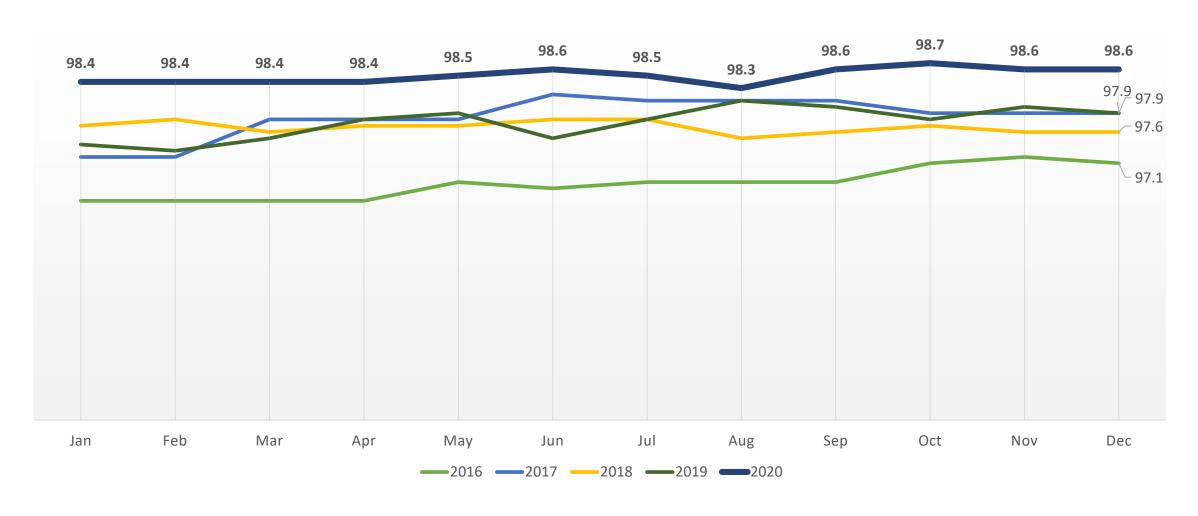

The Customer Satisfaction and Assessment of Performance is comprised of three survey platforms (Customer Inquiry Survey, Market Participant Survey, and CEO Strategic Outreach Survey).



# **Customer Satisfaction and Assessment of Performance Final 2020**



The enhanced "Customer Satisfaction and Assessment of Performance" program independently measures two important aspects to the NYISO: customer satisfaction and realizing our mission through our performance.

A unified score is achieved by combining 60% of the Satisfaction Score and 40% of the Assessment of Performance.





#### 2020 Satisfaction & Assessment of Performance Score









#### 2020 Customer Satisfaction Score







### 2020 Assessment of Performance









#### 2020 Customer Inquiry Satisfaction Score







#### 2020 Customer Satisfaction by Survey Channel







#### 2020 Assessment of Performance by Survey Channel







#### 2020 Customer Satisfaction by Sector







### 2020 Assessment of Performance by Sector







#### 2020 Response Totals – All Surveys

# Customer Inquiry

499 Completed Surveys

17% Response rate

# Executive Outreach/CEO

47 Completed Surveys

10% Response rate

## Market Participant

152 Completed Surveys (12%) – MP1

133 Completed Surveys (10%) – MP2

285 Overall Individual Respondents





## Market Participant Feedback

#### **Areas with Improvement**

- Satisfaction:
  - Degree input has been considered
  - Interactions with NYISO and company
  - Overall relationship with NYISO
- Performance:
  - Comprehensive long-term planning
  - Providing factual info