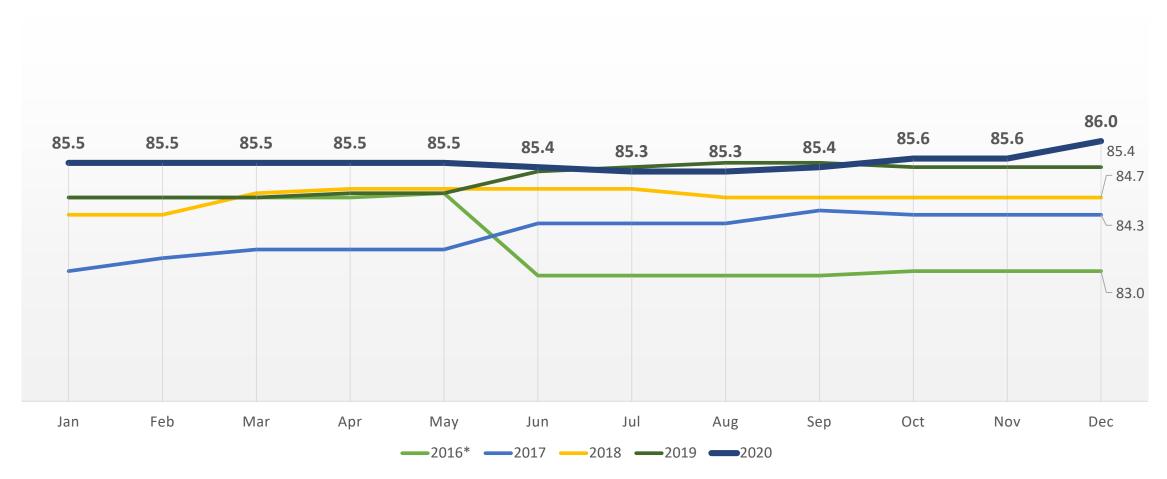

#### 2020 Customer Satisfaction Score

#### Conclusions

Highest Satisfaction and Assessment of Performance Score since new platform began in 2016

Opportunity exists to explain importance of surveys to increase response rate and outreach

Positive feedback to COVID-19 response