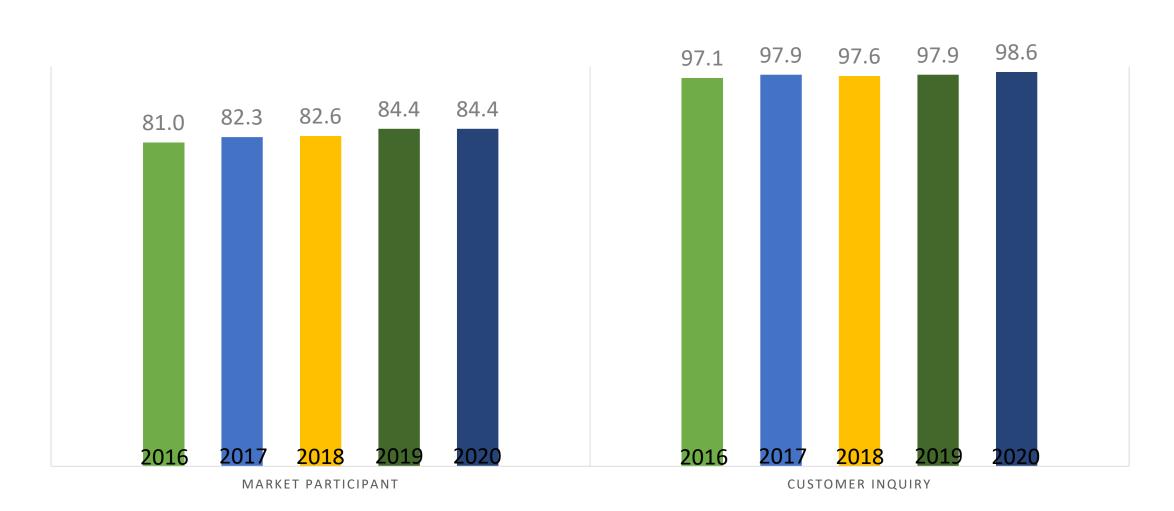

Performance is comprised of three survey platforms (Customer Inquiry Survey, Market Participant Survey, and CEO Strategic Outreach Survey).



# **Customer Satisfaction and Assessment of Performance Final 2020**



The enhanced "Customer Satisfaction and Assessment of Performance" program independently measures two important aspects to the NYISO: customer satisfaction and realizing our mission through our performance.

A unified score is achieved by combining 60% of the Satisfaction Score and 40% of the Assessment of Performance.





#### 2020 Satisfaction & Assessment of Performance Score









#### 2020 Customer Satisfaction Score







### 2020 Assessment of Performance









#### 2020 Customer Inquiry Satisfaction Score







#### 2020 Customer Satisfaction by Survey Channel







#### 2020 Assessment of Performance by Survey Channel







#### 2020 Customer Satisfaction by Sector







### 2020 Assessment of Performance by Sector







#### 2020 Response Totals – All Surveys

# Customer Inquiry

499 Completed Surveys

17% Response rate

# Executive Outreach/CEO

47 Completed Surveys

10% Response rate

## Market Participant

152 Completed Surveys (12%) – MP1

133 Completed Surveys (10%) – MP2

285 Overall Individual Respondents





## Market Participant Feedback

#### **Areas with Improvement**

- Satisfaction:
  - Degree input has been considered
  - Interactions with NYISO and company
  - Overall relationship with NYISO
- Performance:
  - Comprehensive long-term planning
  - Providing factual information
  - Overall service to public interest and consum