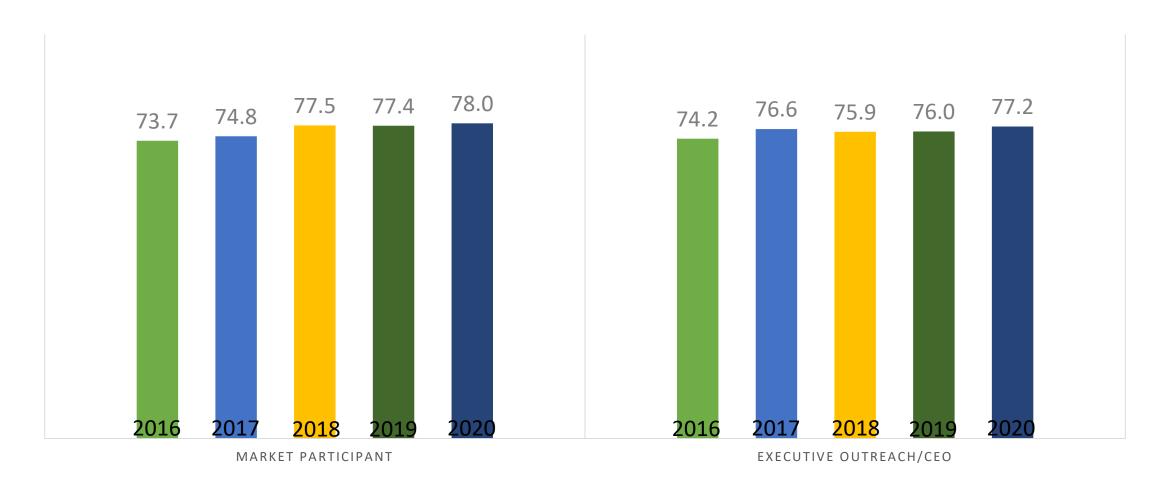

Inquiry Survey, Market Participant Survey, and CEO Strategic Outreach Survey).



# **Customer Satisfaction and Assessment of Performance Final 2020**



The enhanced "Customer Satisfaction and Assessment of Performance" program independently measures two important aspects to the NYISO: customer satisfaction and realizing our mission through our performance.

A unified score is achieved by combining 60% of the Satisfaction Score and 40% of the Assessment of Performance.





#### 2020 Satisfaction & Assessment of Performance Score









#### 2020 Customer Satisfaction Score







### 2020 Assessment of Performance









#### 2020 Customer Inquiry Satisfaction Score







#### 2020 Customer Satisfaction by Survey Channel







#### 2020 Assessment of Performance by Survey Channel







#### 2020 Customer Satisfaction by Sector







### 2020 Assessment of Performance by Sector







#### 2020 Response Totals – All Surveys

# Customer Inquiry

499 Completed Surveys

17% Response rate

# Executive Outreach/CEO

47 Completed Surveys

10% Response rate

## Market Participant

152 Completed Surveys (12%) – MP1

133 Completed Surveys (10%) – MP2

285 Overall Individual Respondents





## Market Participant Feedback

#### **Areas with Improvement**

- Satisfaction:
  - Degree input has been considered
  - Interactions with NYISO and company
  - Overall relationship with NYISO
- Performance:
  - Comprehensive long-term planning
  - Providing factual information
  - Overall service to public interest and consumer

#### **Areas with Decline**

- Satisfaction:
  - Responsi