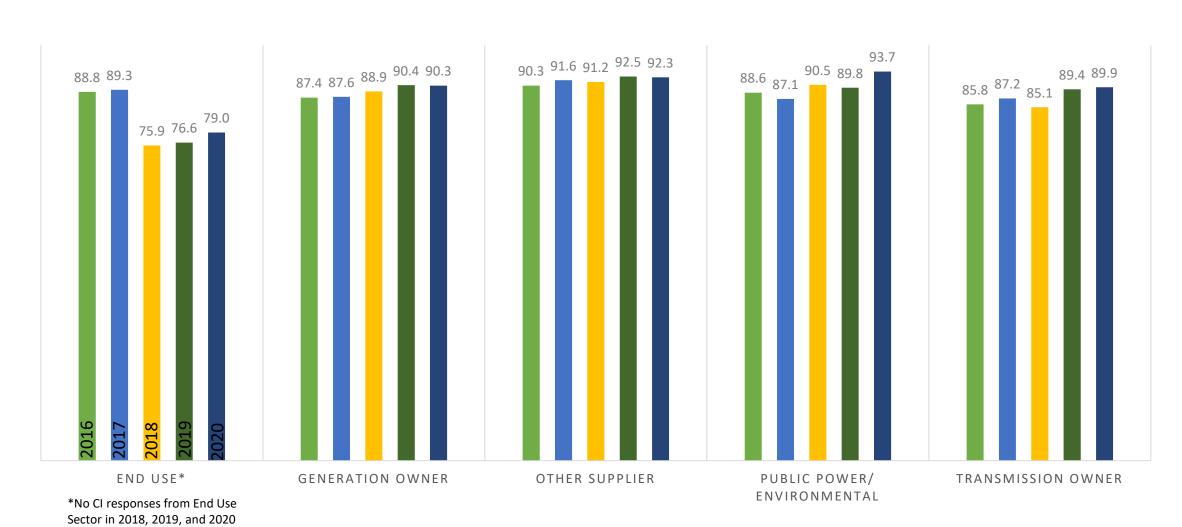

O Strategic Outreach Survey).



# **Customer Satisfaction and Assessment of Performance Final 2020**



The enhanced "Customer Satisfaction and Assessment of Performance" program independently measures two important aspects to the NYISO: customer satisfaction and realizing our mission through our performance.

A unified score is achieved by combining 60% of the Satisfaction Score and 40% of the Assessment of Performance.





#### 2020 Satisfaction & Assessment of Performance Score









#### 2020 Customer Satisfaction Score







### 2020 Assessment of Performance









#### 2020 Customer Inquiry Satisfaction Score







#### 2020 Customer Satisfaction by Survey Channel







#### 2020 Assessment of Performance by Survey Channel







#### 2020 Customer Satisfaction by Sector







### 2020 Assessment of Performance by Sector







#### 2020 Response Totals – All Surveys

# Customer Inquiry

499 Completed Surveys

17% Response rate

# Executive Outreach/CEO

47 Completed Surveys

10% Response rate

## Market Participant

152 Completed Surveys (12%) – MP1

133 Completed Surveys (10%) – MP2

285 Overall Individual Respondents





## Market Participant Feedback

#### **Areas with Improvement**

- Satisfaction:
  - Degree input has been considered
  - Interactions with NYISO and company
  - Overall relationship with NYISO
- Performance:
  - Comprehensive long-term planning
  - Providing factual information
  - Overall service to public interest and consumer

#### **Areas with Decline**

- Satisfaction:
  - Responsiveness
  - Professionalism
  - Transparency
- Per